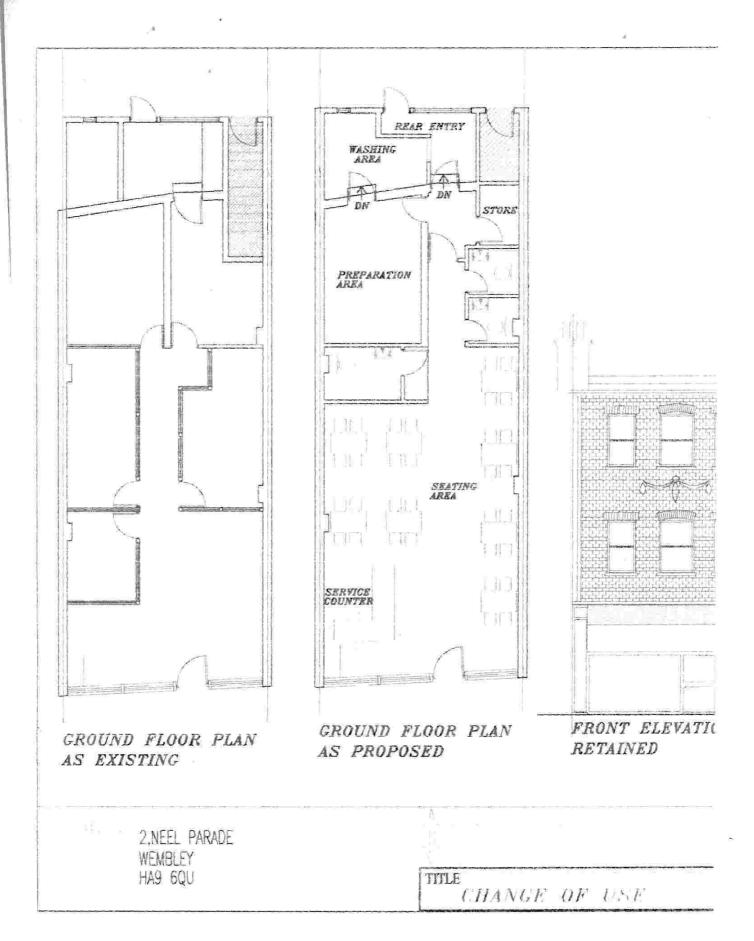

2 Application by Sivalingam Thayaparan for a variation of the 1-28 premises licence for 'Manhattan' (2 Neeld Parade, Wembley, HA9 6QU) pursuant to the provisions of the Licensing Act 2003

Please remember to **SWITCH OFF** your mobile phone during the meeting.

### 1. The Application

| Name of Applicant:          | Mr Sivalingam Thayaparan       |
|-----------------------------|--------------------------------|
|                             |                                |
| Name & Address of Premises: | 2 Neeld Parade Wembley HA9 6QU |
|                             |                                |
| Applicants Agent:           | N/A                            |
|                             |                                |